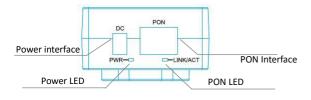

### **LED Indicator:**

| PWR            | On: Normal power supply                                           |  |
|----------------|-------------------------------------------------------------------|--|
| PVVK           | Off: power off or power supply faults                             |  |
|                | On: ONU has already been registered to the OLT                    |  |
| LINK/ACT       | Blink: ONU has connected and is                                   |  |
|                | registering.                                                      |  |
|                | Off: there is no optical signal                                   |  |
| Green-LED      | On: normal network interface connected                            |  |
| (network port) | Off: there is no cable insert                                     |  |
|                | On: normal network interface connected,                           |  |
| Yellow-LED     | but no data transmission                                          |  |
| (network port) | Blink: normal network communication Off: there is no cable insert |  |
|                |                                                                   |  |