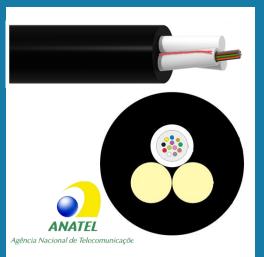

# HYTT-AOFC-ATL Aerial Fiber Cable

## 2-12 Core 2-FRP Aerial Fiber Optic Cable (GYFFY)

Brand : HYTT Product Code: HYTT-AOFC-ATL

HYTT's Outdoor Aerial Optical Fiber Cable is used in high speed and broadband telecommunication applications.

The cable structure is put the  $\phi$ 250µm colored fiber in the PBT loose tube and two FRP as strengthen member, Cable surface is extruded with a PE outer sheath.

- Small Size and Light Weight
- > Two FRP as strength member to provide good tensile performance
- Gel-Filled or Gel-Free , Good Waterproof Performance
- Low Price ,High Fiber capacity
- Applicable for short span Aerial and Duct