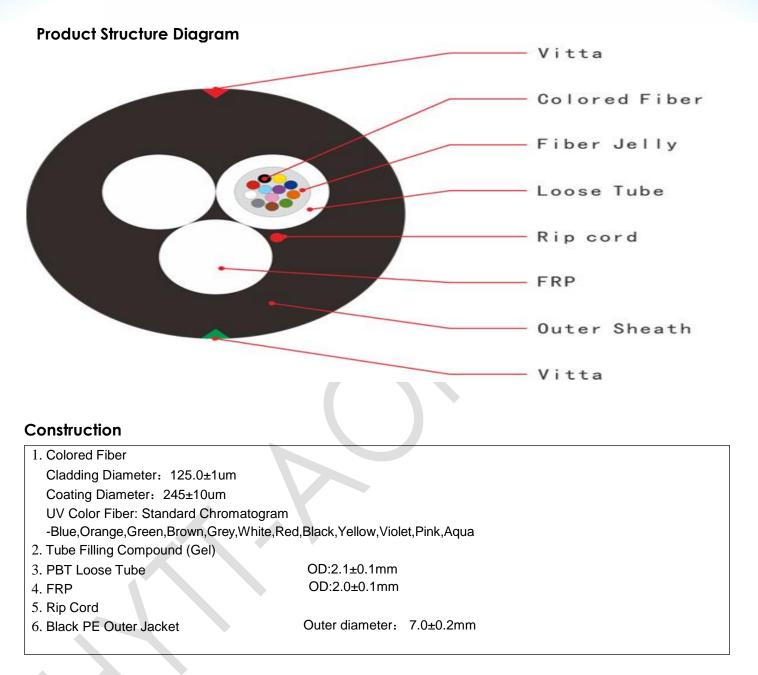

## HYTT-AOFC-ATL Aerial Fiber Cable

2-12 Core 2-FRP Aerial Fiber Optic Cable (GYFFY)

The cable structure is put the  $\phi$ 250µm colored fiber in the PBT loose tube and two FRP as strengthen member, Cable surface is extruded with a PE outer sheath.

- Small Size and Light Weight
- > Two FRP as strength member to provide good tensile performance
- Gel-Filled or Gel-Free , Good Waterproof Performance
- Low Price ,High Fiber capacity
- Applicable for short span Aerial and Duct