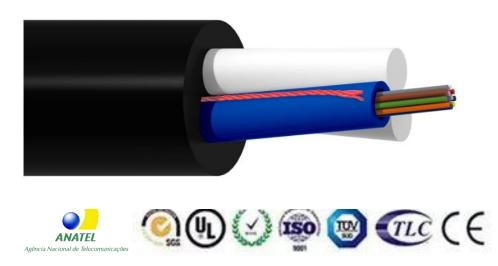

## HYTT-AOFC-ATL Aerial Fiber Cable

2-12 Core 2-FRP Aerial Fiber Optic Cable (GYFFY)

## **HYTT-AOFC-ATL** Aerial Fiber Cable

2-12 Core 2-FRP Aerial Fiber Optic Cable (GYFFY)

The cable structure is put the  $\phi$ 250µm colored fiber in the PBT loose tube and two FRP as strengthen member, Cable surface is extruded with a PE outer sheath.

- Small Size and Light Weight
- > Two FRP as strength member to provide good tensile performance
- Gel-Filled or Gel-Free , Good Waterproof Performance
- Low Price ,High Fiber capacity
- Applicable for short span Aerial and Duct